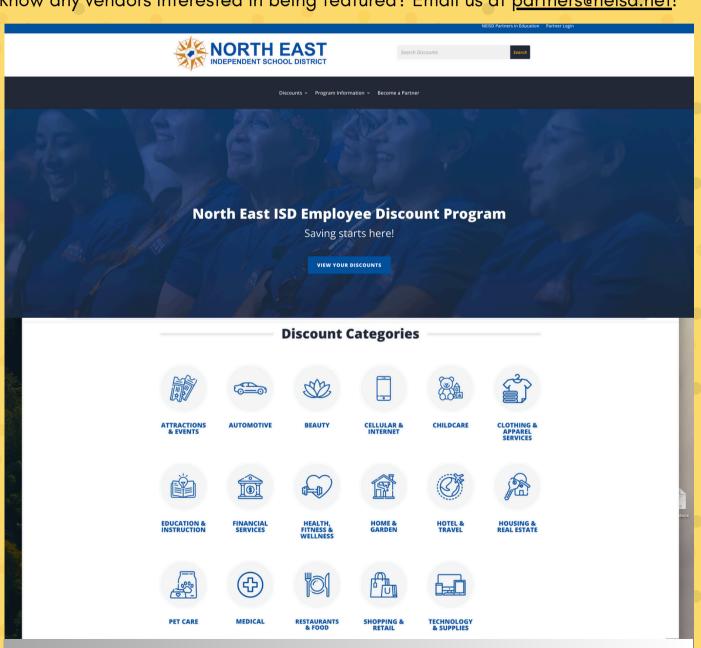

# NETSD Partnerships ALL ABOUT THE PERKS

Teachers and staff, we are pleased to provide you with a broad assortment of perks and resources to benefit you at work and in your personal life! Our partners are offering you special deals to help you raise money for your school and help you save big!

Check out our new employee perks website, **NEISD.net/perks**Know any vendors interested in being featured? Email us at <u>partners@neisd.net!</u>

PRESENT THIS INVITATION AT CHECKOUT TO HAVE 10% OF YOUR TOTAL PURCHASE DONATED BACK TO: