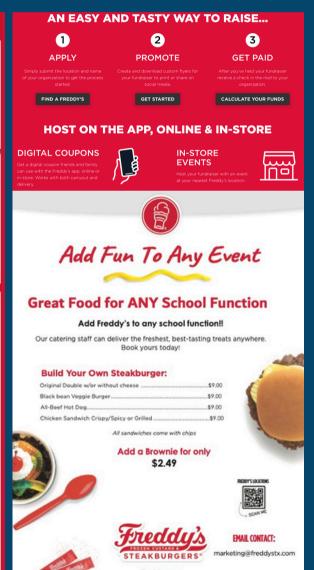

Fundraise for your school at Freddy's Frozen Custard & Steakburgers! at least 2 weeks before the event, visit <a href="https://freddys.force4good.com">https://freddys.force4good.com</a>

Raise money for your group through a Freddy's Fundraiser. Groups will receive a donation of (varies by location) of the sales they bring to the designated store during predetermined hours. Just follow these 4 easy steps:

- 1. Visit the website and set up an account at https://freddys.force4good.com
- Schedule your fundraiser
- 3. Spread the word using the Force 4 Good tips and tricks
- 4. Come eat at Freddy's
- 5. Sign the Donor Acknowledgment Letter
- 6. Receive a portion of the sales

## **Program Guidelines**

- Freddy's Fundraisers are only offered on (varies by location) for a maximum of 4 hours. (excludes holidays) Must be a 501(c)(3) organization.
- We require at least 2 weeks to set up an event.
- We require a \$250 minimum in sales.
- Freddy's will provide a flyer and social media content that you can copy and pass out to your group to advertise the event.
- Guests must mention group name or hand cashier the flyer.
- As a courtesy to guests dining at Freddy's who are not affiliated with your group, in-store advertising of your fundraising night is prohibited. Please do not stand at entrances or cash registers to hand out flyers, and please do not distribute any material related to your organization in the restaurant.