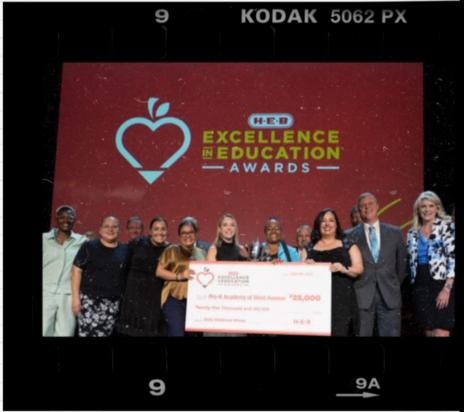

# METSD Partnerships ALL ABOUT THE PERKS

Nominate a fellow teacher, principal, school counselor, school district, board, and early childhood center for the HEB Excellence in Education award. Last year, the Pre-K Academy received a generous \$25K! Who knows, it could be you that wins!

Visit heblovesteachers.com to find out more

**AWARDING** 

### EXCELLE

EXCELLENCE EDUCATION

Welcome to H-E-B Loves Teachers, an information hub for the H-E-B Excellence in Education Awards. Learn about the awards process, see past winners, and submit your own nomination or application for the Excellence in Education Awards.